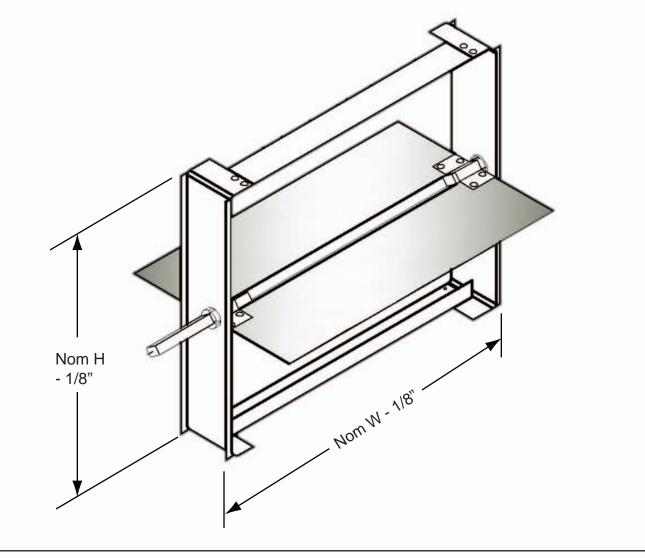

## **PRODUCT FEATURES**

- Square / Rectangular balancing damper for remote adjustment of air flow feeding air outlets.
- Single, 18 gauge blade with V groove design for increased rigidity.
- Single damper sizes from 4" x 4" to 24" x 18". Sizes wider than 24" will consist (2) dampers welded together with a single drive shaft.
- 3/8" square damper shaft in molded synthetic bearings.
- Operating range up to 2" w.g. (not full shut-off).
- Damper used with Zipset Actuator Model ZSA-1R.
- Actuator and Anti-rotation bracket are field installed to side of the duct after damper installation.