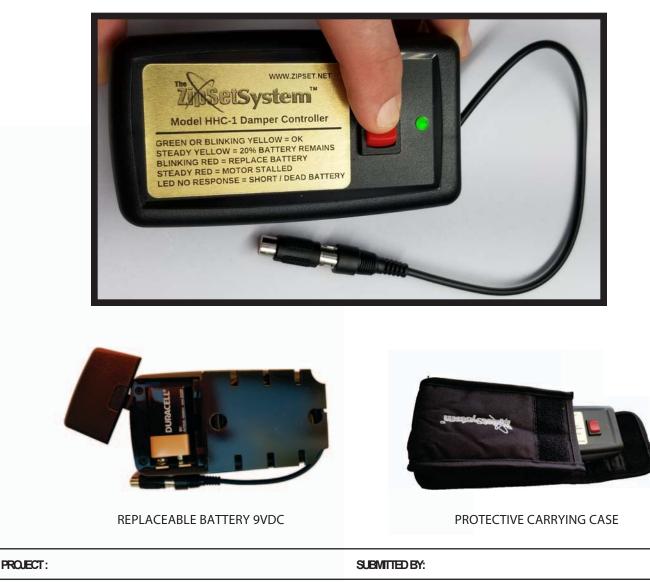

## PRODUCTIFEAMURESES

- Model HHC-1 portable hand held controller is temporarily connected to the end of the damper actuator cable to adjust the remote damper / balance the air flow to design specifications.
- No hard wiring or building power is required for Zipset Remote dampers as the HHC-1 Hand Held Controller contains the low voltage power source (replaceable 9vdc battery). Includes one battery installed in the controller.
- Multi-color LED indicator light communicates damper adjustment, battery charge status, motor stall fault condition, or if there is a wiring short.
- Red Rocker Switch turns the damper CW or CCW to precisely change the damper postion to obtain desired air flow.
- 36" Integral cable to easily connect the controller to the actuator cable.
- Protective case included.