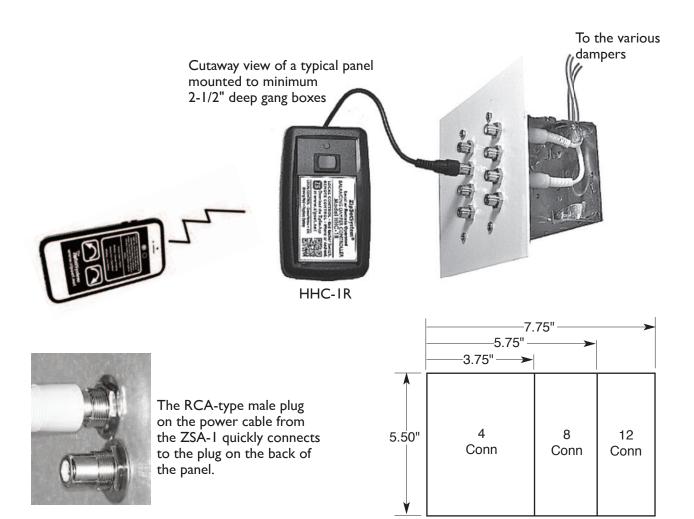

## **RP-I SERIES REMOTE PANELS**

Submittal # RP-I (v2 05/2007)
Page I of I

- When total invisibility for the system hardware is preferred.
- Installs in an equipment or utility room, or out of sight above a ceiling, attic, etc.
- RP panels are designed for flush mounting to flat surfaces using 2-1/2" deep gang boxes.
- Standard configuration is white powder coat steel in 4, 8, and 12 connectors.
- Customer-specific sizes, finishes, number of connectors, #2B satin SS, are also available. Contact your rep with details for pricing and lead time.